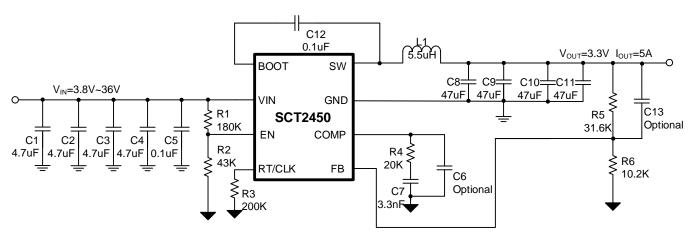

# APPLICATION INFORMATION

| <br>24V Normal 3.8V to 36V |
|----------------------------|
|                            |
|                            |
|                            |
| 16.5mV                     |
| <br>Vout = 135mV           |
|                            |
|                            |