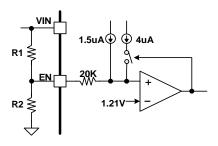

|  |
| (1)<br>(2)                       |         |                        |  |  |   |  |
| THERMAL                          | INFORM  | ATION                  |  |  |   |  |
|                                  |         |                        |  |  |   |  |
|                                  |         |                        |  |  |   |  |
|                                  |         |                        |  |  |   |  |
|                                  |         |                        |  |  |   |  |
|                                  |         |                        |  |  |   |  |
|                                  |         |                        |  |  |   |  |
|                                  |         |                        |  |  |   |  |









# **OPERATION**





1%











# APPLICATION INFORMATION



| <br>24V Normal 3.8V to 36V |
|----------------------------|
|                            |
|                            |
|                            |
| 16.5mV                     |
| <br>Vout = 135mV           |
|                            |
|                            |



\_\_\_

'ìÍy r ~ð y(t8t0 Ô`

WR



|  | <br>_ |  |
|--|-------|--|
|  |       |  |
|  |       |  |
|  |       |  |



| <br><u> </u> |  |  |
|--------------|--|--|
|              |  |  |
|              |  |  |
|              |  |  |
|              |  |  |
|              |  |  |
|              |  |  |
|              |  |  |
|              |  |  |
| <br>-        |  |  |
|              |  |  |
|              |  |  |
|              |  |  |
|              |  |  |
|