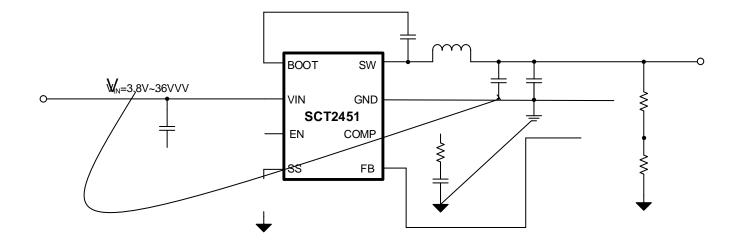

# APPLICATION INFORMATION

| <br>24V Normal 3.8V to 36V |
|----------------------------|
|                            |
|                            |
|                            |
| 16.5mV                     |
| <br>Vout = 135mV           |
|                            |
|                            |