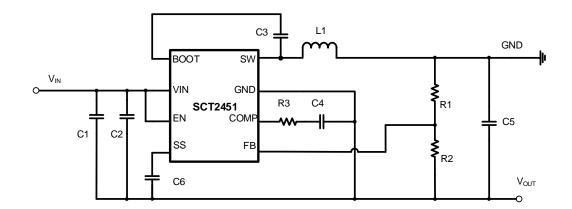

# APPLICATION INFORMATION

| <br>24V Normal 3.8V to 36V |
|----------------------------|
|                            |
|                            |
|                            |
| 16.5mV                     |
| <br>Vout = 135mV           |
|                            |
|                            |