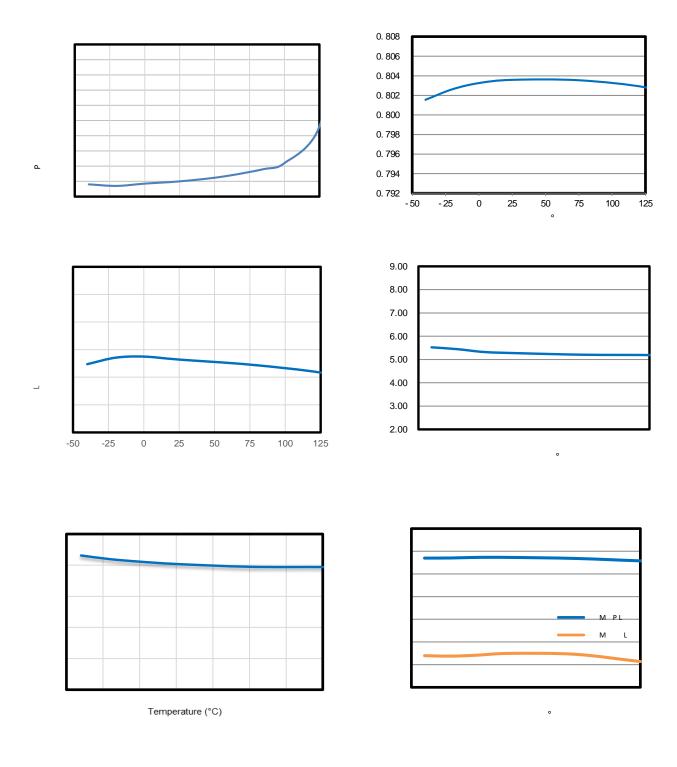

\_\_\_

'ìÍy r ~ð y(t8t0 Ô`

WR

|  | <br>_ |  |
|--|-------|--|
|  |       |  |
|  |       |  |
|  |       |  |

| <br><u> </u> |  |  |
|--------------|--|--|
|              |  |  |
|              |  |  |
|              |  |  |
|              |  |  |
|              |  |  |
|              |  |  |
|              |  |  |
|              |  |  |
| <br>-        |  |  |
|              |  |  |
|              |  |  |
|              |  |  |
|              |  |  |
|              |  |  |
|              |  |  |
|              |  |  |
|              |  |  |
|              |  |  |

\_\_\_\_

|  | M |  |  |
|--|---|--|--|
|  |   |  |  |
|  |   |  |  |
|  |   |  |  |
|  |   |  |  |
|  |   |  |  |

1.

2.

3.

4.