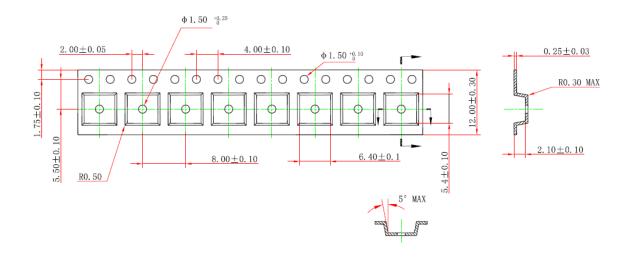

|



\_\_\_

'ìÍy r ~ð y(t8t0 Ô`

WR



|  | <br>_ |  |
|--|-------|--|
|  |       |  |
|  |       |  |
|  |       |  |



| <br><u> </u> |  |  |
|--------------|--|--|
|              |  |  |
|              |  |  |
|              |  |  |
|              |  |  |
|              |  |  |
|              |  |  |
|              |  |  |
|              |  |  |
| <br>-        |  |  |
|              |  |  |
|              |  |  |
|              |  |  |
|              |  |  |
|              |  |  |
|              |  |  |
|              |  |  |
|              |  |  |
|              |  |  |





\_\_\_\_

|  | M |  |  |
|--|---|--|--|
|  |   |  |  |
|  |   |  |  |
|  |   |  |  |
|  |   |  |  |
|  |   |  |  |





1.

2.

3.

4.



## **PACKAGE INFORMATION**



## TAPE AND REEL INFORMATION







## **RELATED PARTS**